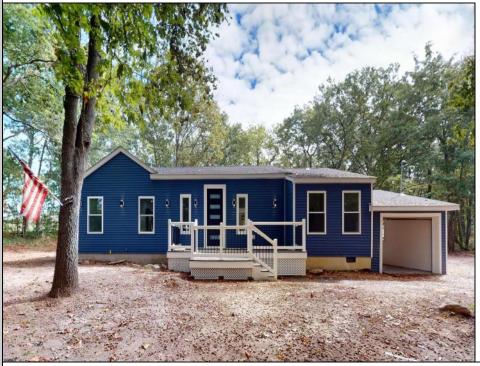

## COMMENTS

RUN don\'t walk to this Rare like New construction Ranch on Ridge! Most of this home was rebuilt from the ground up!\* This 4 bed 3 Bath Ranch is approximately 2000 square feet. If you are looking for privacy this home sits far back from the road on almost 4 acres of property! Enjoy your morning cup of coffee on your front porch surrounded by he magnificence of mother nature. There are 2 Master bedrooms, high cathedral ceilings, and elegantly designed open concept kitchen and beautfiul bathrooms in the Heart of Egg Harbor Township. The large Laundry room leaves plenty of room for a designated laundry area or can be equipped with pantry cabinets for additional storage. If you want a turn key home look no further. With a New roof, new framing, new flooring, new heating/cooling, new appliances, and new fixtures this home is for you! This house is an easy house to commute from. Located just minutes away from the Garden State Parkway, Atlantic City Expressway AC Airport, Shoprite, Home Depot, Ace Hardware, Many bars/restaurants, Walgreens, Storybook Land, Kingpin Bowling, and so much more. 15 Minutes away from downtown Somers Point and 20 Minutes away from multiple beaches, boardwalks. \*The home was knocked with the exception of the 2 car garage that was renovated into the additional master bedroom and current 1 car garage and rebuilt on pre existing foundation.