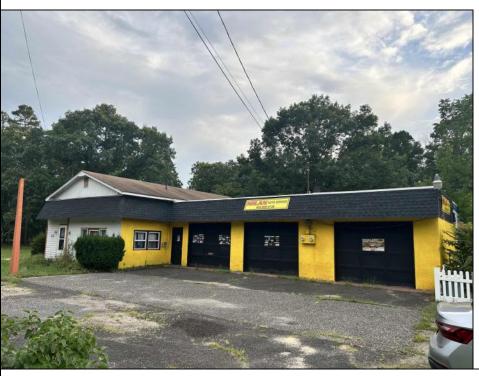

Berger Realty, Inc. 3160 Asbury Avenue Ocean City, NJ 08226 1-877-237-4371 / 609-399-0076 ☑ info@bergerrealty.com

7366 Black Horse Pike Hamilton Township, NJ 08225

Asking \$249,000.00

## **COMMENTS**

zoned Residential confirmed with the Township of Hamilton- Mays Landing FA10 zoned by tax records, sitting on 2,75 acres lot. 2 bedroom apartment attached to 2472sqft garrage. if new buyer is interested in converting to commercial: Variance, Pin-lands credit, & assigned workshop will be required by the Township. if buyer is interested in residential no further requirements needed. property is selling AS IS, buyer responsible for all certs. almost 3 acres land with a potential of being developed as residential or commercial.