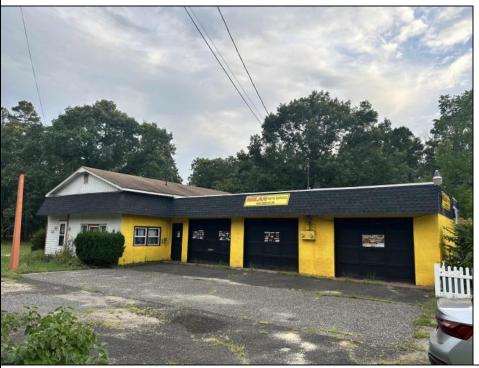

## **COMMENTS**

zoned Residential confirmed with the Township of Hamilton- Mays Landing FA10 zoned by tax records, sitting on 2,75 acres lot. 2 bedroom apartment attached to 2472sqft garrage. if new buyer is interested in converting to commercial: Variance, Pin-lands credit, & assigned workshop will be required by the Township. if buyer is interested in residential no further requirements needed, property is selling AS IS, buyer responsible for all certs, almost 3 acres land with a potential of being developed as residential or commercial.