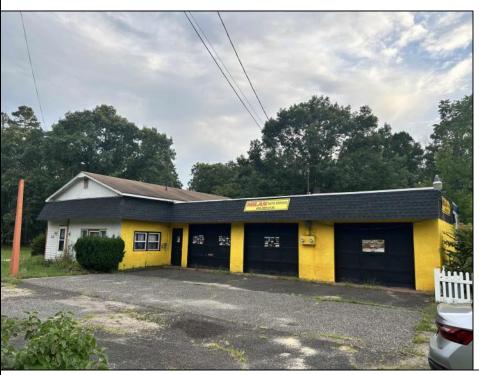

Berger Realty, Inc. 3160 Asbury Avenue Ocean City, NJ 08226 1-877-237-4371 / 609-399-0076 ☑ info@bergerrealty.com

7366 Black Horse Pike Hamilton Township, NJ 08225

Asking \$249,000.00

## **COMMENTS**

zoned Residential confirmed with the Township of Hamilton- Mays Landing FA10 zoned by tax records, sitting on 2,75 acres lot. 2 bedroom apartment attached to 2472sqft garrage. if new buyer is interested in converting to commercial: Variance, Pin-lands credit, & assigned workshop will be required by the Township. if buyer is interested in residential no further requirements needed. property is selling AS IS, buyer responsible for all certs. almost 3 acres land with a potential of being developed as residential or commercial.