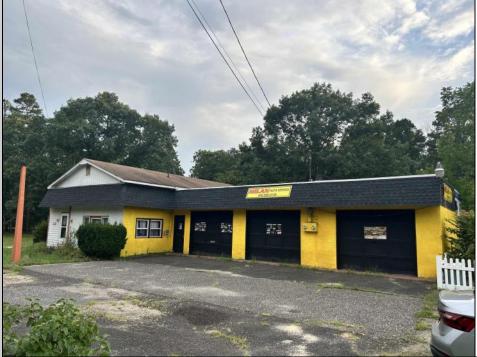

## COMMENTS

zoned Residential confirmed with the Township of Hamilton- Mays Landing FA10 zoned by tax records, sitting on 2,75 acres lot. 2 bedroom apartment attached to 2472sqft garrage. if new buyer is interested in converting to commercial: Variance, Pin-lands credit, & assigned workshop will be required by the Township. if buyer is interested in residential no further requirements needed. property is selling AS IS, buyer responsible for all certs. almost 3 acres land with a potential of being developed as residential or commercial.