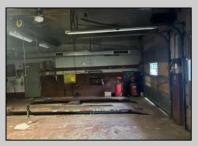

## **COMMENTS**

zoned Residential confirmed with the Township of Hamilton- Mays Landing FA10 zoned by tax records, sitting on 2,75 acres lot. 2 bedroom apartment attached to 2472sqft garrage. if new buyer is interested in converting to commercial: Variance, Pin-lands credit, & assigned workshop will be required by the Township. if buyer is interested in residential no further requirements needed. property is selling AS IS, buyer responsible for all certs. almost 3 acres land with a potential of being developed as residential or commercial.

|                 | PROPERTY DETAILS  |             |          |
|-----------------|-------------------|-------------|----------|
| ParkingGarage   | Basement          | Heating     | HotWater |
| Attached Garage | Slab              | Gas-Propane | Electric |
| See Remarks     | Tank Above Ground |             |          |