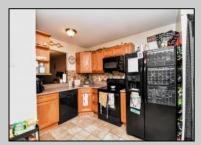

## **COMMENTS**

Check out this great opportunity in the Woodlands. This 2nd floor unit features two spacious bedrooms and one full bathroom. Beautiful kitchen featuring newer cabinetry, granite counters and matching refrigerator, electric stove, microwave and dishwasher. There is also an added matching hutch/pantry closet providing extra counter space and cabinetry. The spacious great room provides versatility in for both living and dining space. There is a small deck perfect for morning coffee. Other features include ample closet space, storage, and in unit laundry. Enjoy everything the Woodlands has to offer including Basketball and Tennis Court, Community pool and playgrounds. All of this is conveniently located near major roads including the Atlantic City Expressway for travel between Philadelphia and Atlantic City. Close to shopping including Hamilton Mall, Walmart Target and various supermarkets and dining options. Schedule your showing today!