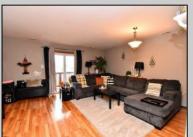

## **COMMENTS**

Check out this great opportunity in the Woodlands. This 2nd floor unit features two spacious bedrooms and one full bathroom. Beautiful kitchen featuring newer cabinetry, granite counters and matching refrigerator, electric stove, microwave and dishwasher. There is also an added matching hutch/pantry closet providing extra counter space and cabinetry. The spacious great room provides versatility in for both living and dining space. There is a small deck perfect for morning coffee. Other features include ample closet space, storage, and in unit laundry. Enjoy everything the Woodlands has to offer including Basketball and Tennis Court, Community pool and playgrounds. All of this is conveniently located near major roads including the Atlantic City Expressway for travel between Philadelphia and Atlantic City. Close to shopping including Hamilton Mall, Walmart Target and various supermarkets and dining options. Schedule your showing today!