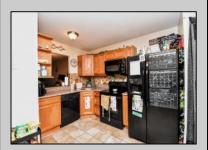

## **COMMENTS**

Check out this great opportunity in the Woodlands. This 2nd floor unit features two spacious bedrooms and one full bathroom. Beautiful kitchen featuring newer cabinetry, granite counters and matching refrigerator, electric stove, microwave and dishwasher. There is also an added matching hutch/pantry closet providing extra counter space and cabinetry. The spacious great room provides versatility in for both living and dining space. There is a small deck perfect for morning coffee. Other features include ample closet space, storage, and in unit laundry. Enjoy everything the Woodlands has to offer including Basketball and Tennis Court, Community pool and playgrounds. All of this is conveniently located near major roads including the Atlantic City Expressway for travel between Philadelphia and Atlantic City. Close to shopping including Hamilton Mall, Walmart Target and various supermarkets and dining options. Schedule your showing today!