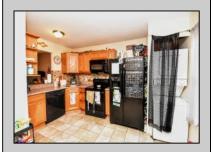

## **COMMENTS**

Check out this great opportunity in the Woodlands. This 2nd floor unit features two spacious bedrooms and one full bathroom. Beautiful kitchen featuring newer cabinetry, granite counters and matching refrigerator, electric stove, microwave and dishwasher. There is also an added matching hutch/pantry closet providing extra counter space and cabinetry. The spacious great room provides versatility in for both living and dining space. There is a small deck perfect for morning coffee. Other features include ample closet space, storage, and in unit laundry. Enjoy everything the Woodlands has to offer including Basketball and Tennis Court, Community pool and playgrounds. All of this is conveniently located near major roads including the Atlantic City Expressway for travel between Philadelphia and Atlantic City. Close to shopping including Hamilton Mall, Walmart Target and various supermarkets and dining options. Schedule your showing today!