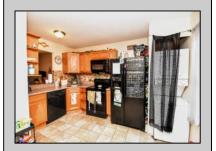

## **COMMENTS**

Check out this great opportunity in the Woodlands. This 2nd floor unit features two spacious bedrooms and one full bathroom. Beautiful kitchen featuring newer cabinetry, granite counters and matching refrigerator, electric stove, microwave and dishwasher. There is also an added matching hutch/pantry closet providing extra counter space and cabinetry. The spacious great room provides versatility in for both living and dining space. There is a small deck perfect for morning coffee. Other features include ample closet space, storage, and in unit laundry. Enjoy everything the Woodlands has to offer including Basketball and Tennis Court, Community pool and playgrounds. All of this is conveniently located near major roads including the Atlantic City Expressway for travel between Philadelphia and Atlantic City. Close to shopping including Hamilton Mall, Walmart Target and various supermarkets and dining options. Schedule your showing today!