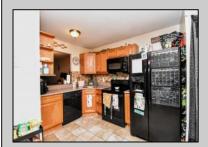

## **COMMENTS**

Check out this great opportunity in the Woodlands. This 2nd floor unit features two spacious bedrooms and one full bathroom. Beautiful kitchen featuring newer cabinetry, granite counters and matching refrigerator, electric stove, microwave and dishwasher. There is also an added matching hutch/pantry closet providing extra counter space and cabinetry. The spacious great room provides versatility in for both living and dining space. There is a small deck perfect for morning coffee. Other features include ample closet space, storage, and in unit laundry. Enjoy everything the Woodlands has to offer including Basketball and Tennis Court, Community pool and playgrounds. All of this is conveniently located near major roads including the Atlantic City Expressway for travel between Philadelphia and Atlantic City. Close to shopping including Hamilton Mall, Walmart Target and various supermarkets and dining options. Schedule your showing today!