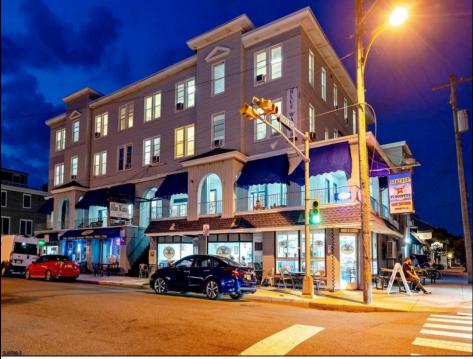

## COMMENTS

This is the very BEST VALUE-ADD ON THE JERSEY SHORE ISLAND RESORT MARKET! Current Cash Flow Valuations are at a 9%+ CAPRATE which makes this fabulous buy an INVESTOR\'S DREAM INCOME AQUISTION OPPORTUNITY & WITH TONS OF UPSIDE! The Blue Water Inn Hotel is a 40-Unit Mixed Use commercial investment property, with parking! This income producing gem is centrally located on a HIGH TRAFFIC CORNER of 8th & Ocean Ave in the very HEART OF THE HOTEL/ HOSPITALITY DISTRICT & situated on a whopping 135\' x93.05 lot just a couple blocks from Ocean City\'s white sand beaches and bustling World Famous Boardwalk. The property features a total of40units which consists of: 32 hotel rooms (with 32 baths); 5 renovated apartments (3-1BR/1BA, 1-2BR/1BA, 1-3BR/1BA & 1-Manager/sefficiency apartment w/1BA); and 3 leased commercial stores on the street level of the building. The three commercial storefronts currently include a full-service restaurant and two additional food & beverage service retail stores. In addition, the building includes an additional 1/2 bath in Guest Check-In Lobby; 3 courtesy dayrooms with showers; laundry facility; and a total of 28 parking spaces in the parking lot adjacent to & in back of the hotel. Property recently started to undergo upgrades & renovations inclusive of the apartments; new front porch; and windows are relatively new. For the experienced developer/investor, this incredible acquisition opportunity comes with tremendous upside potential associated with property stabilization and income growth tied to increased seasonal rents to become in line with market rates, plus expanding business to include Winter Rental which could quickly add an instant \$100K to the