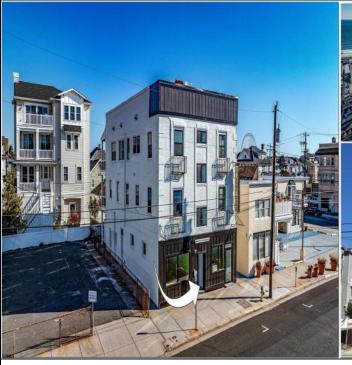

## **COMMENTS**

Why Lease??? ..when you can OWN! And as they say.... LOCATION - LOCATION LOCATION... Your entrepreneurial dream can become a reality by purchasing your own piece of coveted Ocean City real estate. This property is situated in the PERFECT place to open or expand your restaurant/bakery/food service business in the very heart of the hospitality zone. 715 E 8th Street is the ideal spot for any kind of food service(breakfast cafe/luncheonettes; unique cuisine restaurants foods; franchises; specialty donut/pastry & coffee or espresso shops; ice-cream/gelato shop; or a spot for a large take-out location, or any kind of retail). Commercial condo features approx 1,825 sq ft which includes generous sit-down service (with or without takeout service options); large commercial kitchen with existing ventilated hood; public bathroom; exterior walk-in freezer area; storage; and bonus space to support owner office/operating manager spaces. This supreme location offers incredible income potential due to the HUGE TRAFFIC AREA in America's Greatest Family Resort at the Jersey Shore due to the numerous hotels and B&B's that are within a 2-minute walk, successful bike rental next door, multiple Boardwalk parking lots, and not to mention the beachgoers heading down8th Street right by your business. Ocean City's bustling shopping district is only a few short blocks away. The former tenant, OC Surf Café, was a landmark restaurant for many years before retiring, & left some FF&E behind. Seller has completely renovated the 4 upper-level residential condo units (3 units just sold & only one still available for sale) and updated the façade of the building. Fantastic business operation opportunities in an incredible Jersey Shore vacation spot like this one