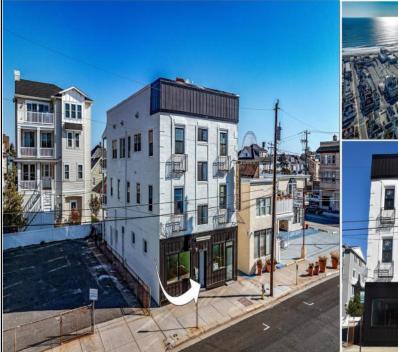

## **COMMENTS**

Why Lease??? ..when you can OWN! And as they say.... LOCATION - LOCATION LOCATION... Your entrepreneurial dream can become a reality by purchasing your own piece of coveted Ocean City real estate. This property is situated in the PERFECT place to open or expand your restaurant/bakery/food service business in the very heart of the hospitality zone. 715 E 8th Street is the ideal spot for any kind of food service(breakfast cafe/luncheonettes; unique cuisine restaurants foods; franchises; specialty donut/pastry & coffee or espresso shops; ice-cream/gelato shop; or a spot for a large take-out location, or any kind of retail). Commercial condo features approx 1,825 sq ft which includes generous sit-down service (with or without takeout service options); large commercial kitchen with existing ventilated hood; public bathroom; exterior walk-in freezer area; storage; and bonus space to support owner office/operating manager spaces. This supreme location offers incredible income potential due to the HUGE TRAFFIC AREA in America's Greatest Family Resort at the Jersey Shore due to the numerous hotels and B&B's that are within a 2-minute walk, successful bike rental next door, multiple Boardwalk parking lots, and not to mention the beachgoers heading down8th Street right by your business. Ocean City's bustling shopping district is only a few short blocks away. The former tenant, OC Surf Café, was a landmark restaurant for many years before retiring, & left some FF&E behind. Seller has completely renovated the 4 upper-level residential condo units (3 units just sold & only one still available for sale) and updated the façade of the building. Fantastic business operation opportunities in an incredible Jersey Shore vacation spot like this one