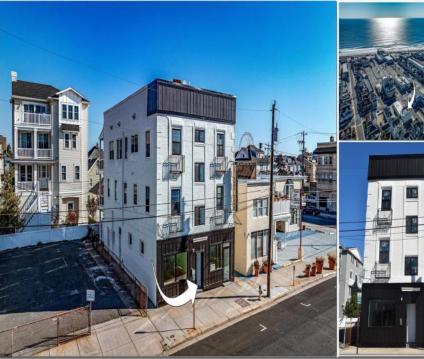

## **COMMENTS**

Why Lease??? ..when you can OWN! And as they say.... LOCATION - LOCATION LOCATION... Your entrepreneurial dream can become a reality by purchasing your own piece of coveted Ocean City real estate. This property is situated in the PERFECT place to open or expand your restaurant/bakery/food service business in the very heart of the hospitality zone. 715 E 8th Street is the ideal spot for any kind of food service(breakfast cafe/luncheonettes; unique cuisine restaurants foods; franchises; specialty donut/pastry & coffee or espresso shops; ice-cream/gelato shop; or a spot for a large take-out location, or any kind of retail). Commercial condo features approx 1,825 sq ft which includes generous sit-down service (with or without takeout service options); large commercial kitchen with existing ventilated hood; public bathroom; exterior walk-in freezer area; storage; and bonus space to support owner office/operating manager spaces. This supreme location offers incredible income potential due to the HUGE TRAFFIC AREA in America's Greatest Family Resort at the Jersey Shore due to the numerous hotels and B&B's that are within a 2-minute walk, successful bike rental next door, multiple Boardwalk parking lots, and not to mention the beachgoers heading down8th Street right by your business. Ocean City's bustling shopping district is only a few short blocks away. The former tenant, OC Surf Café, was a landmark restaurant for many years before retiring, & left some FF&E behind. Seller has completely renovated the 4 upper-level residential condo units (3 units just sold & only one still available for sale) and updated the façade of the building. Fantastic business operation opportunities in an incredible Jersey Shore vacation spot like this one