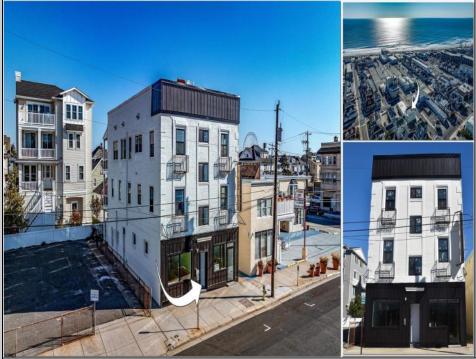

Berger Realty, Inc. 3160 Asbury Avenue Ocean City, NJ 08226 1-877-237-4371 / 609-399-0076 info@bergerrealty.com

715 8th St Ocean City, NJ 08226

Asking \$599,000.00

## COMMENTS

Why Lease??? ..when you can OWN! And as they say .... LOCATION - LOCATION LOCATION... Your entrepreneurial dream can become a reality by purchasing your own piece of coveted Ocean City real estate. This property is situated in the PERFECT place to open or expand your restaurant/bakery/food service business in the very heart of the hospitality zone. 715 E 8th Street is the ideal spot for any kind of food service(breakfast cafe/luncheonettes; unique cuisine restaurants foods; franchises; specialty donut/pastry & coffee or espresso shops; ice-cream/gelato shop; or a spot for a large take-out location, or any kind of retail). Commercial condo features approx 1,825 sq ft which includes generous sit-down service (with or without takeout service options); large commercial kitchen with existing ventilated hood; public bathroom; exterior walk-in freezer area; storage; and bonus space to support owner office/operating manager spaces. This supreme location offers incredible income potential due to the HUGE TRAFFIC AREA in America's Greatest Family Resort at the Jersey Shore due to the numerous hotels and B&B's that are within a 2-minute walk, successful bike rental next door, multiple Boardwalk parking lots, and not to mention the beachgoers heading down8th Street right by your business. Ocean City's bustling shopping district is only a few short blocks away. The former tenant, OC Surf Café, was a landmark restaurant for many years before retiring, & left some FF&E behind. Seller has completely renovated the 4 upper-level residential condo units (3 units just sold & only one still available for sale) and updated the facade of the building. Fantastic business operation opportunities in an incredible Jersey Shore vacation spot like this one