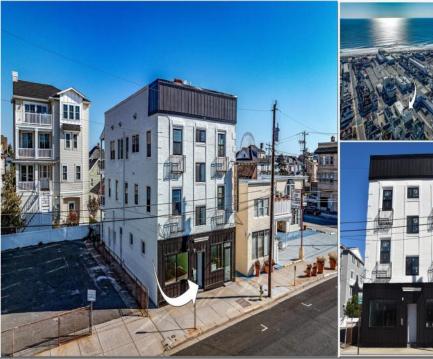

## **COMMENTS**

Why Lease??? ..when you can OWN! And as they say.... LOCATION - LOCATION LOCATION... Your entrepreneurial dream can become a reality by purchasing your own piece of coveted Ocean City real estate. This property is situated in the PERFECT place to open or expand your restaurant/bakery/food service business in the very heart of the hospitality zone. 715 E 8th Street is the ideal spot for any kind of food service(breakfast cafe/luncheonettes; unique cuisine restaurants foods; franchises; specialty donut/pastry & coffee or espresso shops; ice-cream/gelato shop; or a spot for a large take-out location, or any kind of retail). Commercial condo features approx 1,825 sq ft which includes generous sit-down service (with or without takeout service options); large commercial kitchen with existing ventilated hood; public bathroom; exterior walk-in freezer area; storage; and bonus space to support owner office/operating manager spaces. This supreme location offers incredible income potential due to the HUGE TRAFFIC AREA in America's Greatest Family Resort at the Jersey Shore due to the numerous hotels and B&B's that are within a 2-minute walk, successful bike rental next door, multiple Boardwalk parking lots, and not to mention the beachgoers heading down8th Street right by your business. Ocean City's bustling shopping district is only a few short blocks away. The former tenant, OC Surf Café, was a landmark restaurant for many years before retiring, & left some FF&E behind. Seller has completely renovated the 4 upper-level residential condo units (3 units just sold & only one still available for sale) and updated the façade of the building. Fantastic business operation opportunities in an incredible Jersey Shore vacation spot like this one doesn\'t come around often, so ACT FAST! Time is of the essence on thisone...so right now, come see it today and get it it it is it