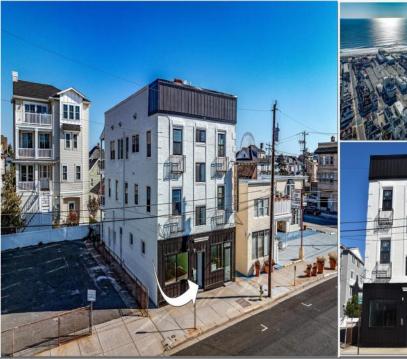

## **COMMENTS**

Why Lease??? ..when you can OWN! And as they say.... LOCATION - LOCATION LOCATION... Your entrepreneurial dream can become a reality by purchasing your own piece of coveted Ocean City real estate. This property is situated in the PERFECT place to open or expand your restaurant/bakery/food service business in the very heart of the hospitality zone. 715 E 8th Street is the ideal spot for any kind of food service(breakfast cafe/luncheonettes; unique cuisine restaurants foods; franchises; specialty donut/pastry & coffee or espresso shops; ice-cream/gelato shop; or a spot for a large take-out location, or any kind of retail). Commercial condo features approx 1,825 sq ft which includes generous sit-down service (with or without takeout service options); large commercial kitchen with existing ventilated hood; public bathroom; exterior walk-in freezer area; storage; and bonus space to support owner office/operating manager spaces. This supreme location offers incredible income potential due to the HUGE TRAFFIC AREA in America's Greatest Family Resort at the Jersey Shore due to the numerous hotels and B&B's that are within a 2-minute walk, successful bike rental next door, multiple Boardwalk parking lots, and not to mention the beachgoers heading down8th Street right by your business. Ocean City's bustling shopping district is only a few short blocks away. The former tenant, OC Surf Café, was a landmark restaurant for many years before retiring, & left some FF&E behind. Seller has completely renovated the 4 upper-level residential condo units (3 units just sold & only one still available for sale) and updated the façade of the building. Fantastic business operation opportunities in an incredible Jersey Shore vacation spot like this one