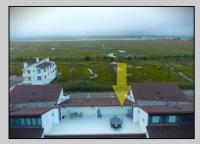

## COMMENTS

The wait is over! The exclusive PENTHOUSE unit at the coveted Seascape Condo is now available. This newly renovated unit boasts granite countertops, stainless steel appliances, tile floors, luxury vinyl flooring, custom blinds, elegant furnishings, and cathedral ceilings, along with three private bedrooms. It features a built-in custom fireplace, a mini-split in the living room, and a primary bedroom with a full bath on the first floor, plus a half bath. Ascend the spiral staircase to find two additional bedrooms, a full bath, and access to the rooftop deck. Experience the best of both worlds: bay views through the 8x8 custom sliders or the stunning vistas of the bay and marsh from the 25ft balcony. Alternatively, enjoy ocean views from the semi-private roof deck. Located just 4 houses from the beach, this unit comes with new vinyl railings, refurbished deck and balcony, an outdoor shower, secure building access, elevator and one assigned parking spot. This fully furnished unit is ready for you to simply unpack and settle in. If you do the math on your monthly HOA, it\'s cheaper than what you would be paying monthly on a twin or single, for your water & sewer bill plus yard maintenance and yearly flood.