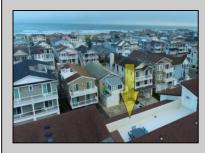

## COMMENTS

The wait is over! The exclusive PENTHOUSE unit at the coveted Seascape Condo is now available. This newly renovated unit boasts granite countertops, stainless steel appliances, tile floors, luxury vinyl flooring, custom blinds, elegant furnishings, and cathedral ceilings, along with three private bedrooms. It features a built-in custom fireplace, a mini-split in the living room, and a primary bedroom with a full bath on the first floor, plus a half bath. Ascend the spiral staircase to find two additional bedrooms, a full bath, and access to the rooftop deck. Experience the best of both worlds: bay views through the 8x8 custom sliders or the stunning vistas of the bay and marsh from the 25ft balcony. Alternatively, enjoy ocean views from the semi-private roof deck. Located just 4 houses from the beach, this unit comes with new vinyl railings, refurbished deck and balcony, an outdoor shower, secure building access, elevator and one assigned parking spot. This fully furnished unit is ready for you to simply unpack and settle in. If you do the math on your monthly HOA, it\'s cheaper than what you would be paying monthly on a twin or single, for your water & sewer bill plus yard maintenance and yearly flood.