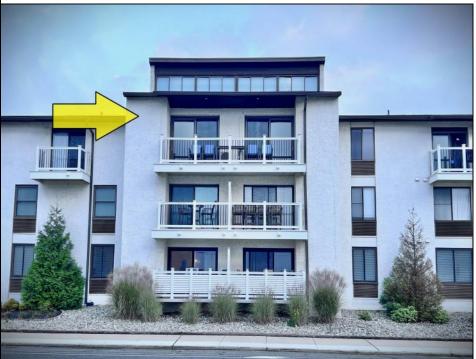

## 301 41st St Apt 37 Ocean City, NJ 08226

Asking \$799,900.00

## COMMENTS

The wait is over! The exclusive PENTHOUSE unit at the coveted Seascape Condo is now available. This newly renovated unit boasts granite countertops, stainless steel appliances, tile floors, luxury vinyl flooring, custom blinds, elegant furnishings, and cathedral ceilings, along with three private bedrooms. It features a built-in custom fireplace, a mini-split in the living room, and a primary bedroom with a full bath on the first floor, plus a half bath. Ascend the spiral staircase to find two additional bedrooms, a full bath, and access to the rooftop deck. Experience the best of both worlds: bay views through the 8x8 custom sliders or the stunning vistas of the bay and marsh from the 25ft balcony. Alternatively, enjoy ocean views from the semi-private roof deck. Located just 4 houses from the beach, this unit comes with new vinyl railings, refurbished deck and balcony, an outdoor shower, secure building access, elevator and one assigned parking spot. This fully furnished unit is ready for you to simply unpack and settle in. If you do the math on your monthly HOA, it\'s cheaper than what you would be paying monthly on a twin or single, for your water & sewer bill plus yard maintenance and yearly flood.