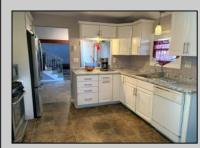

## COMMENTS

Located just minutes from Ocean City and the Parkway. This 4 bedroom, 2 full bath split level home is located just minutes from Ocean City and the Garden State Parkway, and within walking distance to restaurants and shops. It sits on a large half acre corner lot, and offers 2,000 sq. ft of living space. This rare Somers Point home has a unique breezeway that connects the home to the detached two car garage. The lower level is currently being used as an in-law suite with its own entrance, bedroom and full bathroom. The living room features a cathedral ceiling with a wood burning stone fireplace. On the upper level, you'll find 3 bedrooms, a full bath and a large hall closet. The backyard is fully fenced, offering privacy and security, and plenty of patio space for relaxing and entertaining. Pool is offered as-is. Please allow 24 hour notice to show. Hurry this one won't last.

Exterior Asbestos

ParkingGarage Detached Garage Two Car OtherRooms Eat In Kitchen In-Law Quarters Laundry/Utility Room

AppliancesIncluded Dishwasher Dryer Gas Stove Microwave Refrigerator Washer

Cooling Ceiling Fan(s) Window Units