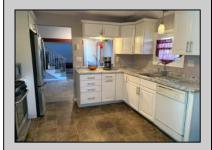

## **COMMENTS**

Located just minutes from Ocean City and the Parkway. This 4 bedroom, 2 full bath split level home is located just minutes from Ocean City and the Garden State Parkway, and within walking distance to restaurants and shops. It sits on a large half acre corner lot, and offers 2,000 sq. ft of living space. This rare Somers Point home has a unique breezeway that connects the home to the detached two car garage. The lower level is currently being used as an in-law suite with its own entrance, bedroom and full bathroom. The living room features a cathedral ceiling with a wood burning stone fireplace. On the upper level, you\'ll find 3 bedrooms, a full bath and a large hall closet. The backyard is fully fenced, offering privacy and security, and plenty of patio space for relaxing and entertaining. Pool is offered as-is. Please allow 24 hour notice to show. Hurry this one won\'t last.

## PROPERTY DETAILS

Exterior ParkingGarage
Asbestos Detached Garage
Two Car

OtherRooms
Eat In Kitchen
In-Law Quarters
Laundry/Utility Room

AppliancesIncluded Dishwasher Dryer Gas Stove Microwave Refrigerator