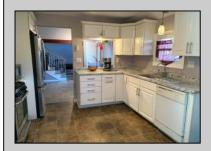

## **COMMENTS**

Located just minutes from Ocean City and the Parkway. This 4 bedroom, 2 full bath split level home is located just minutes from Ocean City and the Garden State Parkway, and within walking distance to restaurants and shops. It sits on a large half acre corner lot, and offers 2,000 sq. ft of living space. This rare Somers Point home has a unique breezeway that connects the home to the detached two car garage. The lower level is currently being used as an in-law suite with its own entrance, bedroom and full bathroom. The living room features a cathedral ceiling with a wood burning stone fireplace. On the upper level, you\'ll find 3 bedrooms, a full bath and a large hall closet. The backyard is fully fenced, offering privacy and security, and plenty of patio space for relaxing and entertaining. Pool is offered as-is. Please allow 24 hour notice to show. Hurry this one won\'t last.

## PROPERTY DETAILS

ParkingGarage Exterior **Detached Garage** Asbestos Two Car

OtherRooms Eat In Kitchen In-Law Quarters Laundry/Utility Room AppliancesIncluded Dishwasher Dryer Gas Stove Microwave Refrigerator