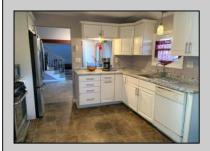

## **COMMENTS**

Located just minutes from Ocean City and the Parkway. This 4 bedroom, 2 full bath split level home is located just minutes from Ocean City and the Garden State Parkway, and within walking distance to restaurants and shops. It sits on a large half acre corner lot, and offers 2,000 sq. ft of living space. This rare Somers Point home has a unique breezeway that connects the home to the detached two car garage. The lower level is currently being used as an in-law suite with its own entrance, bedroom and full bathroom. The living room features a cathedral ceiling with a wood burning stone fireplace. On the upper level, you\'ll find 3 bedrooms, a full bath and a large hall closet. The backyard is fully fenced, offering privacy and security, and plenty of patio space for relaxing and entertaining. Pool is offered as-is. Please allow 24 hour notice to show. Hurry this one won\'t last.

## PROPERTY DETAILS

Exterior ParkingGarage
Asbestos Detached Garage
Two Car

OtherRooms
Eat In Kitchen
In-Law Quarters
Laundry/Utility Room

AppliancesIncluded Dishwasher Dryer Gas Stove Microwave Refrigerator