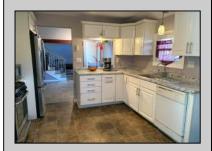

## **COMMENTS**

Located just minutes from Ocean City and the Parkway. This 4 bedroom, 2 full bath split level home is located just minutes from Ocean City and the Garden State Parkway, and within walking distance to restaurants and shops. It sits on a large half acre corner lot, and offers 2,000 sq. ft of living space. This rare Somers Point home has a unique breezeway that connects the home to the detached two car garage. The lower level is currently being used as an in-law suite with its own entrance, bedroom and full bathroom. The living room features a cathedral ceiling with a wood burning stone fireplace. On the upper level, you'll find 3 bedrooms, a full bath and a large hall closet. The backyard is fully fenced, offering privacy and security, and plenty of patio space for relaxing and entertaining. Pool is offered as-is. Please allow 24 hour notice to show. Hurry this one won't last.

## PROPERTY DETAILS

Exterior ParkingGarage
Asbestos Detached Garage
Two Car

OtherRooms

Eat In Kitchen
In-Law Quarters
Laundry/Utility Room

AppliancesIncluded Dishwasher Dryer Gas Stove Microwave Refrigerator Washer