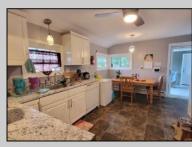

## COMMENTS

Located just minutes from Ocean City and the Parkway. This 4 bedroom, 2 full bath split level home is located just minutes from Ocean City and the Garden State Parkway, and within walking distance to restaurants and shops. It sits on a large half acre corner lot, and offers 2,000 sq. ft of living space. This rare Somers Point home has a unique breezeway that connects the home to the detached two car garage. The lower level is currently being used as an in-law suite with its own entrance, bedroom and full bathroom. The living room features a cathedral ceiling with a wood burning stone fireplace. On the upper level, you'll find 3 bedrooms, a full bath and a large hall closet. The backyard is fully fenced, offering privacy and security, and plenty of patio space for relaxing and entertaining. Pool is offered as-is. Please allow 24 hour notice to show. Hurry this one won't last.

Exterior Asbestos

ParkingGarage Detached Garage Two Car

PROPERTY DETAILS age OtherRooms arage Eat In Kitchen In-Law Quarters Laundry/Utility Room

AppliancesIncluded Dishwasher Dryer Gas Stove Microwave Refrigerator Washer