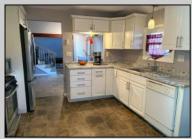

## **COMMENTS**

Located just minutes from Ocean City and the Parkway. This 4 bedroom, 2 full bath split level home is located just minutes from Ocean City and the Garden State Parkway, and within walking distance to restaurants and shops. It sits on a large half acre corner lot, and offers 2,000 sq. ft of living space. This rare Somers Point home has a unique breezeway that connects the home to the detached two car garage. The lower level is currently being used as an in-law suite with its own entrance, bedroom and full bathroom. The living room features a cathedral ceiling with a wood burning stone fireplace. On the upper level, you\'ll find 3 bedrooms, a full bath and a large hall closet. The backyard is fully fenced, offering privacy and security, and plenty of patio space for relaxing and entertaining. Pool is offered as-is. Please allow 24 hour notice to show. Hurry this one won\'t last.

## PROPERTY DETAILS

ParkingGarage Exterior **Detached Garage** Asbestos Two Car

OtherRooms Eat In Kitchen In-Law Quarters Laundry/Utility Room AppliancesIncluded Dishwasher Dryer Gas Stove Microwave Refrigerator