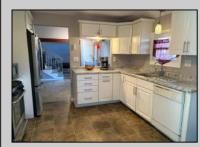

## COMMENTS

Located just minutes from Ocean City and the Parkway. This 4 bedroom, 2 full bath split level home is located just minutes from Ocean City and the Garden State Parkway, and within walking distance to restaurants and shops. It sits on a large half acre corner lot, and offers 2,000 sq. ft of living space. This rare Somers Point home has a unique breezeway that connects the home to the detached two car garage. The lower level is currently being used as an in-law suite with its own entrance, bedroom and full bathroom. The living room features a cathedral ceiling with a wood burning stone fireplace. On the upper level, you'll find 3 bedrooms, a full bath and a large hall closet. The backyard is fully fenced, offering privacy and security, and plenty of patio space for relaxing and entertaining. Pool is offered as-is. Please allow 24 hour notice to show. Hurry this one won't last.

Exterior Asbestos

ParkingGarage Detached Garage Two Car

PROPERTY DETAILS age OtherRooms arage Eat In Kitchen In-Law Quarters Laundry/Utility Room

AppliancesIncluded Dishwasher Dryer Gas Stove Microwave Refrigerator Washer