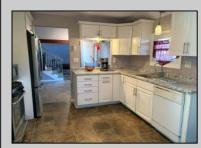

## COMMENTS

Located just minutes from Ocean City and the Parkway. This 4 bedroom, 2 full bath split level home is located just minutes from Ocean City and the Garden State Parkway, and within walking distance to restaurants and shops. It sits on a large half acre corner lot, and offers 2,000 sq. ft of living space. This rare Somers Point home has a unique breezeway that connects the home to the detached two car garage. The lower level is currently being used as an in-law suite with its own entrance, bedroom and full bathroom. The living room features a cathedral ceiling with a wood burning stone fireplace. On the upper level, you'll find 3 bedrooms, a full bath and a large hall closet. The backyard is fully fenced, offering privacy and security, and plenty of patio space for relaxing and entertaining. Pool is offered as-is. Please allow 24 hour notice to show. Hurry this one won't last.

Exterior Asbestos

ParkingGarage Detached Garage Two Car OtherRooms Eat In Kitchen In-Law Quarters Laundry/Utility Room

AppliancesIncluded Dishwasher Dryer Gas Stove Microwave Refrigerator Washer

Cooling Ceiling Fan(s) Window Units