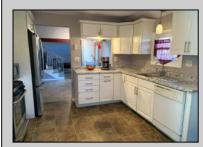

## COMMENTS

Located just minutes from Ocean City and the Parkway. This 4 bedroom, 2 full bath split level home is located just minutes from Ocean City and the Garden State Parkway, and within walking distance to restaurants and shops. It sits on a large half acre corner lot, and offers 2,000 sq. ft of living space. This rare Somers Point home has a unique breezeway that connects the home to the detached two car garage. The lower level is currently being used as an in-law suite with its own entrance, bedroom and full bathroom. The living room features a cathedral ceiling with a wood burning stone fireplace. On the upper level, you'll find 3 bedrooms, a full bath and a large hall closet. The backyard is fully fenced, offering privacy and security, and plenty of patio space for relaxing and entertaining. Pool is offered as-is. Please allow 24 hour notice to show. Hurry this one won't last.

Exterior Asbestos

ParkingGarage Detached Garage Two Car

PROPERTY DETAILS age OtherRooms arage Eat In Kitchen In-Law Quarters Laundry/Utility Room

AppliancesIncluded Dishwasher Dryer Gas Stove Microwave Refrigerator Washer