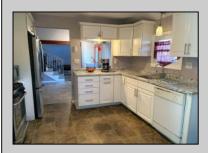

## **COMMENTS**

Located just minutes from Ocean City and the Parkway. This 4 bedroom, 2 full bath split level home is located just minutes from Ocean City and the Garden State Parkway, and within walking distance to restaurants and shops. It sits on a large half acre corner lot, and offers 2,000 sq. ft of living space. This rare Somers Point home has a unique breezeway that connects the home to the detached two car garage. The lower level is currently being used as an in-law suite with its own entrance, bedroom and full bathroom. The living room features a cathedral ceiling with a wood burning stone fireplace. On the upper level, you\'ll find 3 bedrooms, a full bath and a large hall closet. The backyard is fully fenced, offering privacy and security, and plenty of patio space for relaxing and entertaining. Pool is offered as-is. Please allow 24 hour notice to show. Hurry this one won\'t last.

## PROPERTY DETAILS

Exterior Asbestos

ParkingGarage **Detached Garage** Two Car

OtherRooms Eat In Kitchen In-Law Quarters Laundry/Utility Room AppliancesIncluded Dishwasher Dryer Gas Stove Microwave Refrigerator Washer