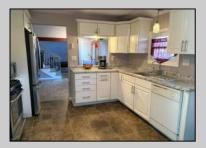

## **COMMENTS**

Located just minutes from Ocean City and the Parkway. This 4 bedroom, 2 full bath split level home is located just minutes from Ocean City and the Garden State Parkway, and within walking distance to restaurants and shops. It sits on a large half acre corner lot, and offers 2,000 sq. ft of living space. This rare Somers Point home has a unique breezeway that connects the home to the detached two car garage. The lower level is currently being used as an in-law suite with its own entrance, bedroom and full bathroom. The living room features a cathedral ceiling with a wood burning stone fireplace. On the upper level, you\'ll find 3 bedrooms, a full bath and a large hall closet. The backyard is fully fenced, offering privacy and security, and plenty of patio space for relaxing and entertaining. Pool is offered as-is. Please allow 24 hour notice to show. Hurry this one won\'t last.

PROPERTY DETAILS

Exterior ParkingGarage
Asbestos Detached Garage
Two Car

OtherRooms
Eat In Kitchen
In-Law Quarters
Laundry/Utility Room

AppliancesIncluded Dishwasher Dryer Gas Stove Microwave Refrigerator