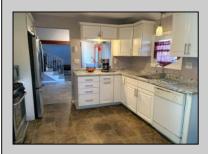

## **COMMENTS**

Located just minutes from Ocean City and the Parkway. This 4 bedroom, 2 full bath split level home is located just minutes from Ocean City and the Garden State Parkway, and within walking distance to restaurants and shops. It sits on a large half acre corner lot, and offers 2,000 sq. ft of living space. This rare Somers Point home has a unique breezeway that connects the home to the detached two car garage. The lower level is currently being used as an in-law suite with its own entrance, bedroom and full bathroom. The living room features a cathedral ceiling with a wood burning stone fireplace. On the upper level, you\'ll find 3 bedrooms, a full bath and a large hall closet. The backyard is fully fenced, offering privacy and security, and plenty of patio space for relaxing and entertaining. Pool is offered as-is. Please allow 24 hour notice to show. Hurry this one won\'t last.

## PROPERTY DETAILS

ParkingGarage Exterior **Detached Garage** Asbestos Two Car

OtherRooms Eat In Kitchen In-Law Quarters Laundry/Utility Room AppliancesIncluded Dishwasher Dryer Gas Stove Microwave Refrigerator