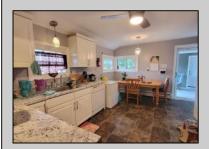

## **COMMENTS**

Located just minutes from Ocean City and the Parkway. This 4 bedroom, 2 full bath split level home is located just minutes from Ocean City and the Garden State Parkway, and within walking distance to restaurants and shops. It sits on a large half acre corner lot, and offers 2,000 sq. ft of living space. This rare Somers Point home has a unique breezeway that connects the home to the detached two car garage. The lower level is currently being used as an in-law suite with its own entrance, bedroom and full bathroom. The living room features a cathedral ceiling with a wood burning stone fireplace. On the upper level, you\'ll find 3 bedrooms, a full bath and a large hall closet. The backyard is fully fenced, offering privacy and security, and plenty of patio space for relaxing and entertaining. Pool is offered as-is. Please allow 24 hour notice to show. Hurry this one won\'t last.

## PROPERTY DETAILS

ParkingGarage Exterior **Detached Garage** Asbestos Two Car

OtherRooms Eat In Kitchen In-Law Quarters Laundry/Utility Room AppliancesIncluded Dishwasher Dryer Gas Stove Microwave Refrigerator