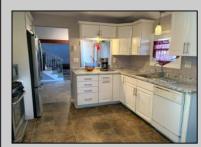

## COMMENTS

Located just minutes from Ocean City and the Parkway. This 4 bedroom, 2 full bath split level home is located just minutes from Ocean City and the Garden State Parkway, and within walking distance to restaurants and shops. It sits on a large half acre corner lot, and offers 2,000 sq. ft of living space. This rare Somers Point home has a unique breezeway that connects the home to the detached two car garage. The lower level is currently being used as an in-law suite with its own entrance, bedroom and full bathroom. The living room features a cathedral ceiling with a wood burning stone fireplace. On the upper level, you\'ll find 3 bedrooms, a full bath and a large hall closet. The backyard is fully fenced, offering privacy and security, and plenty of patio space for relaxing and entertaining. Pool is offered as-is. Please allow 24 hour notice to show. Hurry this one won\'t last.

Exterior Asbestos

ParkingGarage **Detached Garage** Two Car

**PROPERTY DETAILS** OtherRooms Eat In Kitchen In-Law Quarters Laundry/Utility Room

Heating

AppliancesIncluded Dishwasher Dryer Gas Stove Microwave Refrigerator Washer