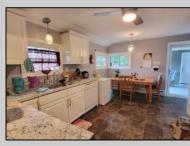

## COMMENTS

Located just minutes from Ocean City and the Parkway. This 4 bedroom, 2 full bath split level home is located just minutes from Ocean City and the Garden State Parkway, and within walking distance to restaurants and shops. It sits on a large half acre corner lot, and offers 2,000 sq. ft of living space. This rare Somers Point home has a unique breezeway that connects the home to the detached two car garage. The lower level is currently being used as an in-law suite with its own entrance, bedroom and full bathroom. The living room features a cathedral ceiling with a wood burning stone fireplace. On the upper level, you'll find 3 bedrooms, a full bath and a large hall closet. The backyard is fully fenced, offering privacy and security, and plenty of patio space for relaxing and entertaining. Pool is offered as-is. Please allow 24 hour notice to show. Hurry this one won't last.

Exterior Asbestos

ParkingGarage Detached Garage Two Car OtherRooms Eat In Kitchen In-Law Quarters Laundry/Utility Room

AppliancesIncluded Dishwasher Dryer Gas Stove Microwave Refrigerator Washer

Cooling Ceiling Fan(s) Window Units