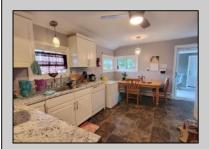

## **COMMENTS**

Located just minutes from Ocean City and the Parkway. This 4 bedroom, 2 full bath split level home is located just minutes from Ocean City and the Garden State Parkway, and within walking distance to restaurants and shops. It sits on a large half acre corner lot, and offers 2,000 sq. ft of living space. This rare Somers Point home has a unique breezeway that connects the home to the detached two car garage. The lower level is currently being used as an in-law suite with its own entrance, bedroom and full bathroom. The living room features a cathedral ceiling with a wood burning stone fireplace. On the upper level, you\'ll find 3 bedrooms, a full bath and a large hall closet. The backyard is fully fenced, offering privacy and security, and plenty of patio space for relaxing and entertaining. Pool is offered as-is. Please allow 24 hour notice to show. Hurry this one won\'t last.

## PROPERTY DETAILS

ParkingGarage Exterior **Detached Garage** Asbestos Two Car

OtherRooms Eat In Kitchen In-Law Quarters Laundry/Utility Room AppliancesIncluded Dishwasher Dryer Gas Stove Microwave Refrigerator Washer