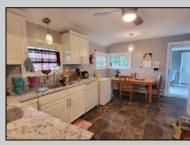

## COMMENTS

Located just minutes from Ocean City and the Parkway. This 4 bedroom, 2 full bath split level home is located just minutes from Ocean City and the Garden State Parkway, and within walking distance to restaurants and shops. It sits on a large half acre corner lot, and offers 2,000 sq. ft of living space. This rare Somers Point home has a unique breezeway that connects the home to the detached two car garage. The lower level is currently being used as an in-law suite with its own entrance, bedroom and full bathroom. The living room features a cathedral ceiling with a wood burning stone fireplace. On the upper level, you'll find 3 bedrooms, a full bath and a large hall closet. The backyard is fully fenced, offering privacy and security, and plenty of patio space for relaxing and entertaining. Pool is offered as-is. Please allow 24 hour notice to show. Hurry this one won't last.

Exterior Asbestos

ParkingGarage Detached Garage Two Car OtherRooms Eat In Kitchen In-Law Quarters Laundry/Utility Room

AppliancesIncluded Dishwasher Dryer Gas Stove Microwave Refrigerator Washer

Cooling Ceiling Fan(s) Window Units