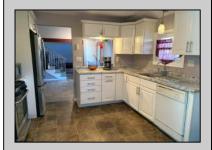

## **COMMENTS**

Located just minutes from Ocean City and the Parkway. This 4 bedroom, 2 full bath split level home is located just minutes from Ocean City and the Garden State Parkway, and within walking distance to restaurants and shops. It sits on a large half acre corner lot, and offers 2,000 sq. ft of living space. This rare Somers Point home has a unique breezeway that connects the home to the detached two car garage. The lower level is currently being used as an in-law suite with its own entrance, bedroom and full bathroom. The living room features a cathedral ceiling with a wood burning stone fireplace. On the upper level, you\'ll find 3 bedrooms, a full bath and a large hall closet. The backyard is fully fenced, offering privacy and security, and plenty of patio space for relaxing and entertaining. Pool is offered as-is. Please allow 24 hour notice to show. Hurry this one won\'t last.

## PROPERTY DETAILS

ParkingGarage Exterior **Detached Garage** Asbestos Two Car

OtherRooms Eat In Kitchen In-Law Quarters Laundry/Utility Room AppliancesIncluded Dishwasher Dryer Gas Stove Microwave Refrigerator