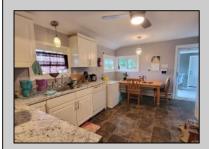

## **COMMENTS**

Located just minutes from Ocean City and the Parkway. This 4 bedroom, 2 full bath split level home is located just minutes from Ocean City and the Garden State Parkway, and within walking distance to restaurants and shops. It sits on a large half acre corner lot, and offers 2,000 sq. ft of living space. This rare Somers Point home has a unique breezeway that connects the home to the detached two car garage. The lower level is currently being used as an in-law suite with its own entrance, bedroom and full bathroom. The living room features a cathedral ceiling with a wood burning stone fireplace. On the upper level, you\'ll find 3 bedrooms, a full bath and a large hall closet. The backyard is fully fenced, offering privacy and security, and plenty of patio space for relaxing and entertaining. Pool is offered as-is. Please allow 24 hour notice to show. Hurry this one won\'t last.

| PROFERTI DETAILS |                      |                                             |                                                                         |                                                                             |
|------------------|----------------------|---------------------------------------------|-------------------------------------------------------------------------|-----------------------------------------------------------------------------|
|                  | Exterior<br>Asbestos | ParkingGarage<br>Detached Garage<br>Two Car | OtherRooms<br>Eat In Kitchen<br>In-Law Quarters<br>Laundry/Utility Room | AppliancesIncluded Dishwasher Dryer Gas Stove Microwave Refrigerator Washer |
|                  | AlsoIncluded         | Basement                                    | Heating                                                                 | Coolina                                                                     |