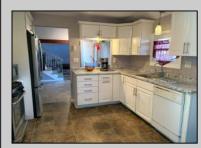

## COMMENTS

Located just minutes from Ocean City and the Parkway. This 4 bedroom, 2 full bath split level home is located just minutes from Ocean City and the Garden State Parkway, and within walking distance to restaurants and shops. It sits on a large half acre corner lot, and offers 2,000 sq. ft of living space. This rare Somers Point home has a unique breezeway that connects the home to the detached two car garage. The lower level is currently being used as an in-law suite with its own entrance, bedroom and full bathroom. The living room features a cathedral ceiling with a wood burning stone fireplace. On the upper level, you'll find 3 bedrooms, a full bath and a large hall closet. The backyard is fully fenced, offering privacy and security, and plenty of patio space for relaxing and entertaining. Pool is offered as-is. Please allow 24 hour notice to show. Hurry this one won't last.

Exterior Asbestos

ParkingGarage Detached Garage Two Car

PROPERTY DETAILS age OtherRooms arage Eat In Kitchen In-Law Quarters Laundry/Utility Room

AppliancesIncluded Dishwasher Dryer Gas Stove Microwave Refrigerator Washer