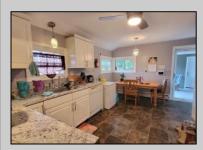

## **COMMENTS**

Located just minutes from Ocean City and the Parkway. This 4 bedroom, 2 full bath split level home is located just minutes from Ocean City and the Garden State Parkway, and within walking distance to restaurants and shops. It sits on a large half acre corner lot, and offers 2,000 sq. ft of living space. This rare Somers Point home has a unique breezeway that connects the home to the detached two car garage. The lower level is currently being used as an in-law suite with its own entrance, bedroom and full bathroom. The living room features a cathedral ceiling with a wood burning stone fireplace. On the upper level, you\'ll find 3 bedrooms, a full bath and a large hall closet. The backyard is fully fenced, offering privacy and security, and plenty of patio space for relaxing and entertaining. Pool is offered as-is. Please allow 24 hour notice to show. Hurry this one won\'t last.

Laundry/Utility Room

PROPERTY DETAILS

Exterior ParkingGarage OtherRooms
Asbestos Detached Garage Eat In Kitchen
Two Car In-Law Quarters

AppliancesIncluded Dishwasher Dryer Gas Stove Microwave Refrigerator Washer