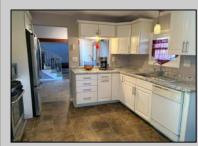

## COMMENTS

Located just minutes from Ocean City and the Parkway. This 4 bedroom, 2 full bath split level home is located just minutes from Ocean City and the Garden State Parkway, and within walking distance to restaurants and shops. It sits on a large half acre corner lot, and offers 2,000 sq. ft of living space. This rare Somers Point home has a unique breezeway that connects the home to the detached two car garage. The lower level is currently being used as an in-law suite with its own entrance, bedroom and full bathroom. The living room features a cathedral ceiling with a wood burning stone fireplace. On the upper level, you\'ll find 3 bedrooms, a full bath and a large hall closet. The backyard is fully fenced, offering privacy and security, and plenty of patio space for relaxing and entertaining. Pool is offered as-is. Please allow 24 hour notice to show. Hurry this one won\'t last. **PROPERTY DETAILS** 

Exterior Asbestos

ParkingGarage **Detached Garage** Two Car

OtherRooms Eat In Kitchen In-Law Quarters Laundry/Utility Room

AppliancesIncluded Dishwasher Dryer Gas Stove Microwave Refrigerator Washer

Cooling Ceiling Fan(s) Window Units