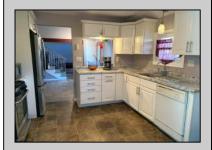

## **COMMENTS**

Located just minutes from Ocean City and the Parkway. This 4 bedroom, 2 full bath split level home is located just minutes from Ocean City and the Garden State Parkway, and within walking distance to restaurants and shops. It sits on a large half acre corner lot, and offers 2,000 sq. ft of living space. This rare Somers Point home has a unique breezeway that connects the home to the detached two car garage. The lower level is currently being used as an in-law suite with its own entrance, bedroom and full bathroom. The living room features a cathedral ceiling with a wood burning stone fireplace. On the upper level, you\'ll find 3 bedrooms, a full bath and a large hall closet. The backyard is fully fenced, offering privacy and security, and plenty of patio space for relaxing and entertaining. Pool is offered as-is. Please allow 24 hour notice to show. Hurry this one won\'t last.

## PROPERTY DETAILS

Exterior ParkingGarage
Asbestos Detached Garage
Two Car

OtherRooms
Eat In Kitchen
In-Law Quarters
Laundry/Utility Room

AppliancesIncluded Dishwasher Dryer Gas Stove Microwave Refrigerator Washer