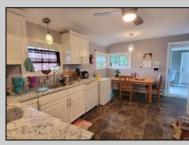

## COMMENTS

Located just minutes from Ocean City and the Parkway. This 4 bedroom, 2 full bath split level home is located just minutes from Ocean City and the Garden State Parkway, and within walking distance to restaurants and shops. It sits on a large half acre corner lot, and offers 2,000 sq. ft of living space. This rare Somers Point home has a unique breezeway that connects the home to the detached two car garage. The lower level is currently being used as an in-law suite with its own entrance, bedroom and full bathroom. The living room features a cathedral ceiling with a wood burning stone fireplace. On the upper level, you'll find 3 bedrooms, a full bath and a large hall closet. The backyard is fully fenced, offering privacy and security, and plenty of patio space for relaxing and entertaining. Pool is offered as-is. Please allow 24 hour notice to show. Hurry this one won't last.

Exterior Asbestos

ParkingGarage Detached Garage Two Car

PROPERTY DETAILS age OtherRooms arage Eat In Kitchen In-Law Quarters Laundry/Utility Room

AppliancesIncluded Dishwasher Dryer Gas Stove Microwave Refrigerator Washer