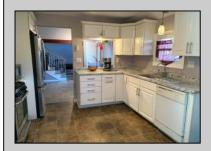

## **COMMENTS**

Located just minutes from Ocean City and the Parkway. This 4 bedroom, 2 full bath split level home is located just minutes from Ocean City and the Garden State Parkway, and within walking distance to restaurants and shops. It sits on a large half acre corner lot, and offers 2,000 sq. ft of living space. This rare Somers Point home has a unique breezeway that connects the home to the detached two car garage. The lower level is currently being used as an in-law suite with its own entrance, bedroom and full bathroom. The living room features a cathedral ceiling with a wood burning stone fireplace. On the upper level, you\'ll find 3 bedrooms, a full bath and a large hall closet. The backyard is fully fenced, offering privacy and security, and plenty of patio space for relaxing and entertaining. Pool is offered as-is. Please allow 24 hour notice to show. Hurry this one won\'t last.

## PROPERTY DETAILS

Exterior ParkingGarage
Asbestos Detached Garage
Two Car

OtherRooms
Eat In Kitchen
In-Law Quarters
Laundry/Utility Room

AppliancesIncluded Dishwasher Dryer Gas Stove Microwave Refrigerator Washer