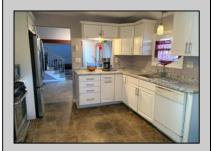

## **COMMENTS**

Located just minutes from Ocean City and the Parkway. This 4 bedroom, 2 full bath split level home is located just minutes from Ocean City and the Garden State Parkway, and within walking distance to restaurants and shops. It sits on a large half acre corner lot, and offers 2,000 sq. ft of living space. This rare Somers Point home has a unique breezeway that connects the home to the detached two car garage. The lower level is currently being used as an in-law suite with its own entrance, bedroom and full bathroom. The living room features a cathedral ceiling with a wood burning stone fireplace. On the upper level, you\'ll find 3 bedrooms, a full bath and a large hall closet. The backyard is fully fenced, offering privacy and security, and plenty of patio space for relaxing and entertaining. Pool is offered as-is. Please allow 24 hour notice to show. Hurry this one won\'t last.

## PROPERTY DETAILS

Exterior ParkingGarage
Asbestos Detached Garage
Two Car

OtherRooms
Eat In Kitchen
In-Law Quarters
Laundry/Utility Room

AppliancesIncluded Dishwasher Dryer Gas Stove Microwave Refrigerator