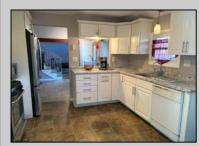

## COMMENTS

Located just minutes from Ocean City and the Parkway. This 4 bedroom, 2 full bath split level home is located just minutes from Ocean City and the Garden State Parkway, and within walking distance to restaurants and shops. It sits on a large half acre corner lot, and offers 2,000 sq. ft of living space. This rare Somers Point home has a unique breezeway that connects the home to the detached two car garage. The lower level is currently being used as an in-law suite with its own entrance, bedroom and full bathroom. The living room features a cathedral ceiling with a wood burning stone fireplace. On the upper level, you'll find 3 bedrooms, a full bath and a large hall closet. The backyard is fully fenced, offering privacy and security, and plenty of patio space for relaxing and entertaining. Pool is offered as-is. Please allow 24 hour notice to show. Hurry this one won't last.

Exterior Asbestos

ParkingGarage Detached Garage Two Car OtherRooms Eat In Kitchen In-Law Quarters Laundry/Utility Room

AppliancesIncluded Dishwasher Dryer Gas Stove Microwave Refrigerator Washer

Cooling Ceiling Fan(s) Window Units