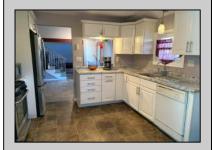

## **COMMENTS**

Located just minutes from Ocean City and the Parkway. This 4 bedroom, 2 full bath split level home is located just minutes from Ocean City and the Garden State Parkway, and within walking distance to restaurants and shops. It sits on a large half acre corner lot, and offers 2,000 sq. ft of living space. This rare Somers Point home has a unique breezeway that connects the home to the detached two car garage. The lower level is currently being used as an in-law suite with its own entrance, bedroom and full bathroom. The living room features a cathedral ceiling with a wood burning stone fireplace. On the upper level, you'll find 3 bedrooms, a full bath and a large hall closet. The backyard is fully fenced, offering privacy and security, and plenty of patio space for relaxing and entertaining. Pool is offered as-is. Please allow 24 hour notice to show. Hurry this one won't last.

## PROPERTY DETAILS

Exterior ParkingGarage
Asbestos Detached Garage
Two Car

OtherRooms
Eat In Kitchen
In-Law Quarters
Laundry/Utility Room

AppliancesIncluded Dishwasher Dryer Gas Stove Microwave Refrigerator