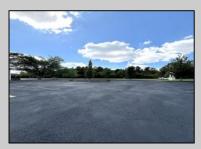

## **COMMENTS**

Come out to see this amazing opportunity to acquire this multi-use property (residential / commercial) located in Hammonton, NJ, a town in Atlantic County and a suburb of Atlantic City and Philadelphia. This property sits on the bustling White Horse Pike (State Highway #30), in the middle of the Highway Business District, boasting of approximate 25,000 VPD and allowing for plenty of visibility and traffic. This property is located 35 miles from Center City Philadelphia, 31 miles to Atlantic City / South Jersey Beaches, and minutes from major highways (SH#73, Black Horse Pike, SH#54, SH#206, Atlantic City Expressway, and SH#42). The 5-mile area surrounding the property exhibits excellent demographics with a growing population. This property has operated as a prominent lawyer's office, with a large front reception area, a large conference room, 5 sizable offices, a kitchen area, and 2.5 baths. Public water and sewer, a sprinkler system, and a full storage basement. This property is surrounded by a medical office complex within the Gino Pinto Plaza. There is an oversized parking lot (35+ parking spaces) recently paved, with updated exterior lighting, and professional signage on the White Horse Pike. Call today to schedule a showing.

ParkingGarage 11 or More Spaces Other (See Remarks)

Living Space Available Full Restroom Unfinished Security System Smoke/Fire Alarm Stophester Lori McCloskey Berger Realty Inc. Water Earlier City Public Call: 609-399-4211