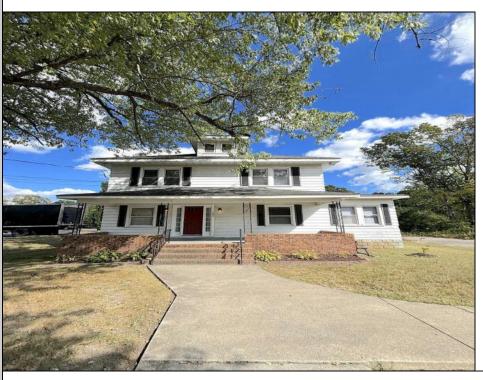

## **COMMENTS**

Come out to see this amazing opportunity to acquire this multi-use property (residential / commercial) located in Hammonton, NJ, a town in Atlantic County and a suburb of Atlantic City and Philadelphia. This property sits on the bustling White Horse Pike (State Highway #30), in the middle of the Highway Business District, boasting of approximate 25,000 VPD and allowing for plenty of visibility and traffic. This property is located 35 miles from Center City Philadelphia, 31 miles to Atlantic City / South Jersey Beaches, and minutes from major highways (SH#73, Black Horse Pike, SH#54, SH#206, Atlantic City Expressway, and SH#42). The 5-mile area surrounding the property exhibits excellent demographics with a growing population. This property has operated as a prominent lawyer's office, with a large front reception area, a large conference room, 5 sizable offices, a kitchen area, and 2.5 baths. Public water and sewer, a sprinkler system, and a full storage basement. This property is surrounded by a medical office complex within the Gino Pinto Plaza. There is an oversized parking lot (35+ parking spaces) recently paved, with updated exterior lighting, and professional signage on the White Horse Pike. Call today to schedule a showing.