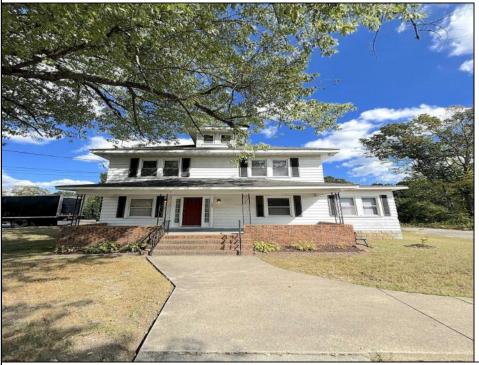

## COMMENTS

Come out to see this amazing opportunity to acquire this multi-use property located in Hammonton, NJ, a town in Atlantic County and a suburb of Atlantic City and Philadelphia. This property sits on the bustling White Horse Pike (State Highway #30), in the middle of the Highway Business District, boasting of approximate 25,000 VPD and allowing for plenty of visibility and traffic. This property is located 35 miles from Center City Philadelphia, 31 miles to Atlantic City / South Jersey Beaches, and minutes from major highways (SH#73, Black Horse Pike, SH#54, SH#206, Atlantic City Expressway, and SH#42). The 5-mile area surrounding the property exhibits excellent demographics with a growing population. This property has operated as a prominent lawyer's office, with a large front reception area, a large conference room, 5 sizable offices, a kitchen area, and 2.5 baths. Public water and sewer, a sprinkler system, and a full storage basement. This property is surrounded by a medical office complex within the Gino Pinto Plaza. There is an oversized parking lot (35+ parking spaces) recently paved, with updated exterior lighting, and professional signage on the White Horse Pike. Call today to schedule a showing.