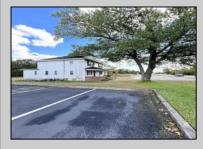

## COMMENTS

Come out to see this amazing opportunity to acquire this multi-use property located in Hammonton, NJ, a town in Atlantic County and a suburb of Atlantic City and Philadelphia. This property sits on the bustling White Horse Pike (State Highway #30), in the middle of the Highway Business District, boasting of approximate 25,000 VPD and allowing for plenty of visibility and traffic. This property is located 35 miles from Center City Philadelphia, 31 miles to Atlantic City / South Jersey Beaches, and minutes from major highways (SH#73, Black Horse Pike, SH#54, SH#206, Atlantic City Expressway, and SH#42). The 5-mile area surrounding the property exhibits excellent demographics with a growing population. This property has operated as a prominent lawyer's office, with a large front reception area, a large conference room, 5 sizable offices, a kitchen area, and 2.5 baths. Public water and sewer, a sprinkler system, and a full storage basement. This property is surrounded by a medical office complex within the Gino Pinto Plaza. There is an oversized parking lot (35+ parking spaces) recently paved, with updated exterior lighting, and professional signage on the White Horse Pike. Call today to schedule a showing.