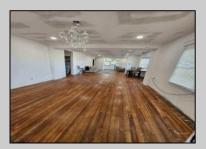

## **COMMENTS**

Presenting an exceptional legal duplex in Atlantic City\'s Venice Park, featuring two units that offer an outstanding investment opportunity. The main unit, situated upstairs, showcases two main-floor bedrooms and a third-floor loft or bedroom, with potential yearly rent in the \$2,000-\$2,500 range. This unit has been partially renovated, with further updates in progress. Step outside to enjoy the new front porch, a deck at the rear of the house, and a brand-new terrace/porch on the 3rd floor. Not to mention adding new HVAC systems, new siding, and roof, with three sky windows on each floor of the home. On the ground level, Unit 1 is framed for a twobedroom apartment with a kitchen and one bath. It awaits your personal touch to complete partial renovations throughout. With the potential to fetch in the \$1,700 range per month in rent, this presents an exciting opportunity for a savvy investor. Selling as is. The buyer is responsible for obtaining the Certificate of Occupancy (CO) and any other certifications required for closing.