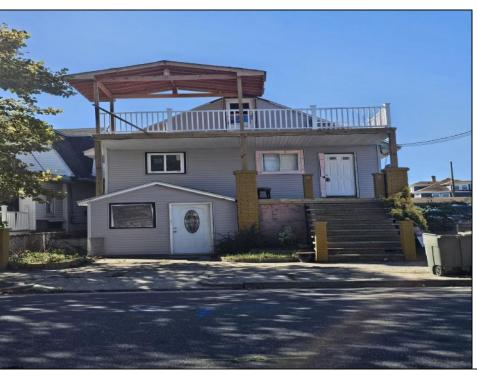

## **COMMENTS**

Presenting an exceptional legal duplex in Atlantic City\'s Venice Park, featuring two units that offer an outstanding investment opportunity. The main unit, situated upstairs, showcases two main-floor bedrooms and a third-floor loft or bedroom, with potential yearly rent in the \$2,000-\$2,500 range. This unit has been partially renovated, with further updates in progress. Step outside to enjoy the new front porch, a deck at the rear of the house, and a brand-new terrace/porch on the 3rd floor. Not to mention adding new HVAC systems, new siding, and roof, with three sky windows on each floor of the home. On the ground level, Unit 1 is framed for a twobedroom apartment with a kitchen and one bath. It awaits your personal touch to complete partial renovations throughout. With the potential to fetch in the \$1,700 range per month in rent, this presents an exciting opportunity for a savvy investor. Selling as is. The buyer is responsible for obtaining the Certificate of Occupancy (CO) and any other certifications required for closing.