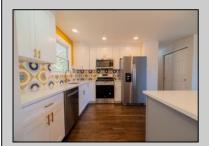

## **COMMENTS**

Welcome to this spacious and modern newly renovated home with 4 bedrooms and 2 bathrooms, convenient to shopping, dining, Atlantic City and public transportation. Formal living, dining room and kitchen offer a spacious open floor plan with kitchen island. Brand new stainless-steel appliances, quartz countertops and designer back splash complete this modern masterpiece. Original newly refinished gleaming hardwood floors are throughout the second level. Two spacious bedrooms and new bath with double sinks complete this floor. Designer lighting and recessed lights sparkle throughout this light-filled home. The lower level features a spacious main suite with private bath, one additional bedroom, family room and separate laundry room. New roof, HVAC, hot water heater, updated 200 amp electric service and plumbing are all plus features to this home. The lower level could be set up as an in-law suite as there is an outside entrance to the rebuilt screened-in porch off the main bedroom. There is also access to the garage from this level. Parking for 3+ cars, large yard with mature trees and a 5-zone sprinkler system make this home a fabulous find!